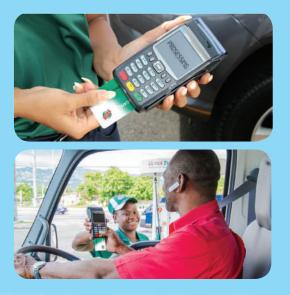

#### **RETAIL SITES**

- Customer Service Agent (CSA) PIN required to
  - process sale, able to track who processed the sale
- CSAs use hand-held, GPRS mobile terminals for faster transaction processing

#### CUSTOMER/DRIVER

- All transactions are secured with 'PIN' and 'Driver' codes
- Spot irregularities via online reports

#### **VEHICLE IDENTIFICATION**

TAG/RFID option to have card & TAG placed on the vehicle to ensure the assigned vehicle is present at the service station at the time of fuelling

- Savings as a result of fraud reduction
- Reduce administrative costs
- Reduce operating costs
- Avoid the high capital investment in storage facility
- Reduce fuel working capital requirements

Paying with the RUBIS Card at the pump is a great way of improving the efficiency of your fleet. Reduce the risk of theft and improve personal security by eliminating the need to give your staff cash. Pay with RUBIS Card. Just drive in, pay at the pump, and drive out – It's quick, easy and convenient.