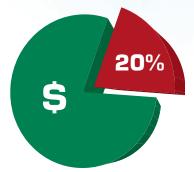

### SAVINGS

Instantly recognize up to 20% savings from lower operational costs and reduced losses due to fraud, which can be redirected to capital investment and other projects.

With the **RUBIS Card**, you are assured improved operational efficiencies, improved security and reduction in fraud.

# BETTER SAVINGS

Helping to improve your bottom line.

If you are typically losing up to **20%** of your fleet fuel to unscrupulous practices, the RUBIS Card will enable you to eliminate instances of fraud and better manage costs and fleet: